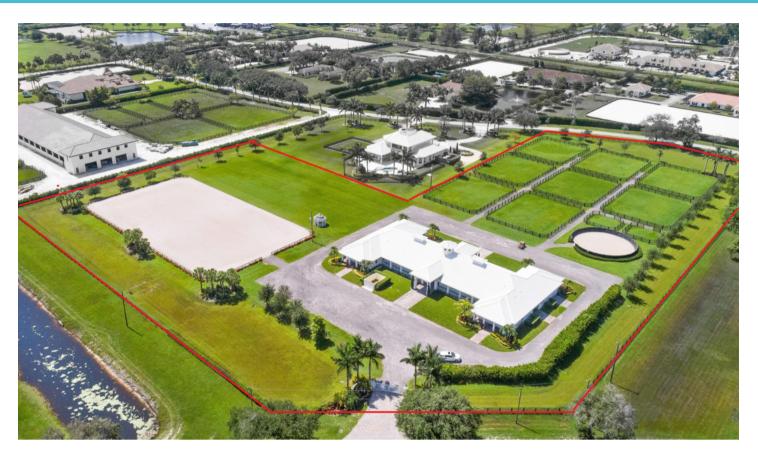

## 15321 Natures Point Lane

Don't miss a fantastic opportunity to rent this 10-acre professional facility in Palm Beach Point, just an easy hack from Palm Beach International Equestrian Center. This private, gated property features a 14-stall barn with client lounge and 2 studio apartments with full bathrooms and kitchens, as well as a large 1-bedroom manager's apartment. The barn includes a tackroom, laundry room, feed room, and plenty of hay storage. For training, enjoy a large arena with tractor and drag on property, grass riding field, round pen, and 10 paddocks.